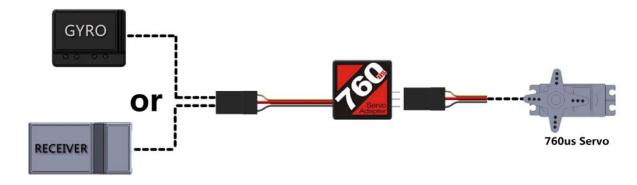

## **Diagram of connection:**

#### To use:

- 1. Connect the adapter between the 760us servo and gyro (or receiver) as indicated in the diagram above.
- 2. The LED will blink if there is no correct signal input; while the LED will be long on if the signal input is normal.